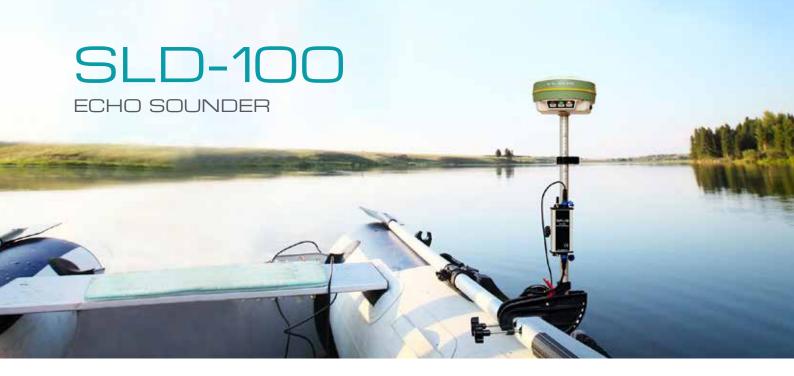

## Technical Specifications

| Mechanical Specification       |                                    |
|--------------------------------|------------------------------------|
| Measurements (WxHxL)           | 60 mm x 34 mm x 165 mm             |
| Environmental                  | Classification IP65                |
| External Power                 | Connector Mini USB                 |
| Indicator LEDs                 | Green: USB Power source connected, |
|                                | Battery charging                   |
|                                | Blue: Device turned on             |
| Sonar Transducer Specification | on                                 |
| Beamwidth                      | 11°                                |
| Depth Range 0.3 m to           | 100 m                              |
| Resolution in Depth            | 0.03 m                             |
| Ping Rate                      | 5 Hz                               |
| Ping Frequency                 | 200 kHz                            |
| Data Output Rate               | 1 Hz                               |
| Electrical Specification       |                                    |
| Input Voltage                  | 5 V (standard USB)                 |
| Battery Time                   | ~10 h                              |