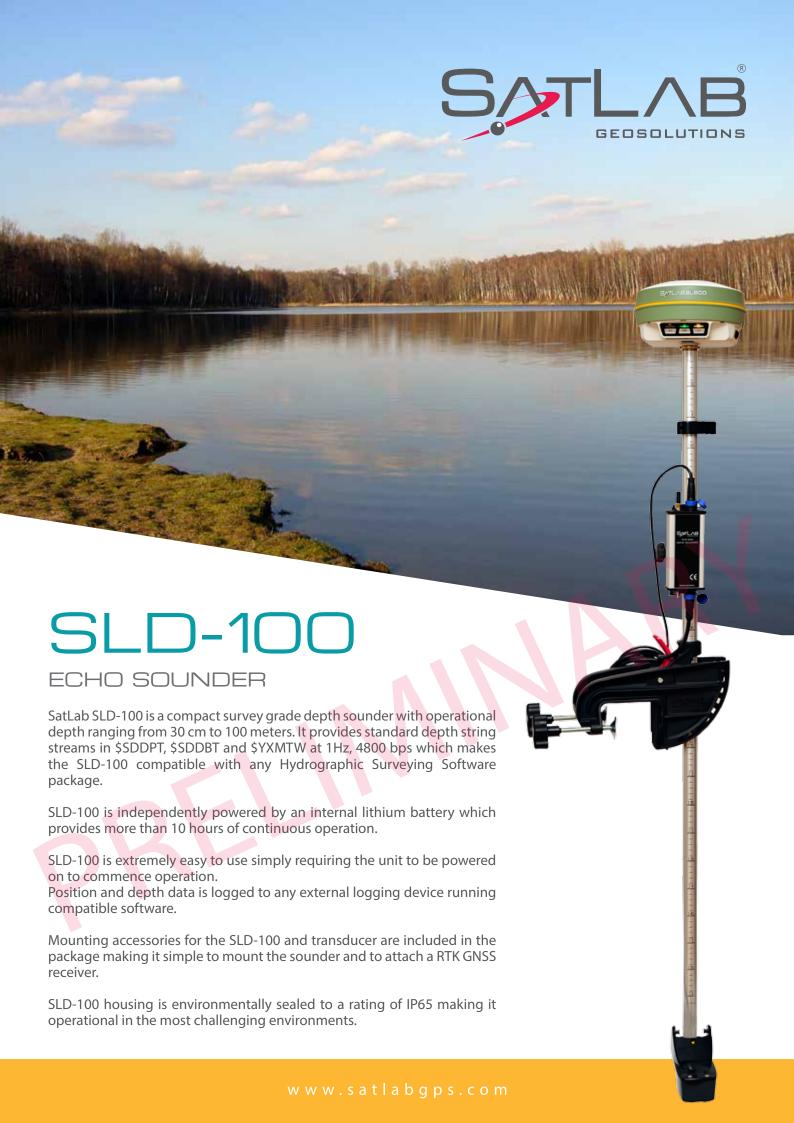

## Technical Specifications

| Mechanical Specification       |                                    |
|--------------------------------|------------------------------------|
| Measurements (WxHxL)           | 60 mm x 34 mm x 165 mm             |
| Environmental                  | Classification IP65                |
| External Power                 | Connector Mini USB                 |
| Indicator LEDs                 | Green: USB Power source connected, |
|                                | Battery charging                   |
|                                | Blue: Device turned on             |
| Sonar Transducer Specification | on                                 |
| Beamwidth                      | 11°                                |
| Depth Range 0.3 m to           | 100 m                              |
| Resolution in Depth            | 0.03 m                             |
| Ping Rate                      | 5 Hz                               |
| Ping Frequency                 | 200 kHz                            |
| Data Output Rate               | 1 Hz                               |
| Electrical Specification       |                                    |
| Input Voltage                  | 5 V (standard USB)                 |
| Battery Time                   | ~10 h                              |