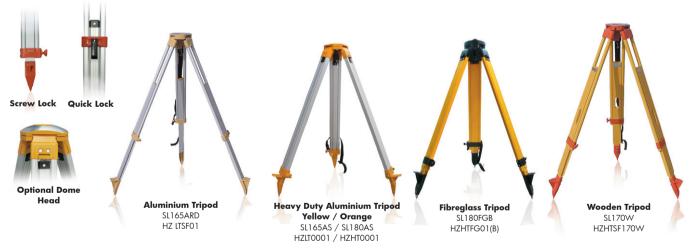

## STABLE & ADAPTABLE TRIPODS & BIPODS

**Various types of Stands** Again with our Tripods and Bipods range, HORIZON offers a comprehensive range of stands all kinds surveying equipment in a variety of shapes, sizes and specifications.

Whether you are looking for lightweight aluminium for portability, wooden for stability or fibreglass for toughness, we understand what you need and can provide accordingly.

Similarly there is also a host of specifications you can choose from to suit your needs, from the Tripod height to Tripod head shape to even locking mechanism, you will find what you specifically want.

11cm Tripod Head

| Horizon Tripods       | QL/SL 165W        | QL/SL 180W                        | QL/SL 165AS | QL/SL 180AS | QL/SL 165A32 |  |  |
|-----------------------|-------------------|-----------------------------------|-------------|-------------|--------------|--|--|
| Material              | Wood              | Wood                              | Aluminium   | Aluminium   | Aluminium    |  |  |
| Fully Extended Length | 1.65m             | 1.8m                              | 1.65m       | 1.8m        | 1.65m        |  |  |
| Retracted Length      | 1.05m             | 1.13m                             | 0.98m       | 1.06m       | 0.97m        |  |  |
| Tripod Head Size      | 14cm              | 14cm                              | 14cm        | 14cm        | 11.4cm       |  |  |
| Colours               | Orange /          | Orange / Yellow                   |             |             |              |  |  |
| Tripod Head Shape     | Dome or Flat he   | Dome or Flat head                 |             |             |              |  |  |
| Locking Device        | QL (quick lock) / | QL (quick lock) / SL (screw lock) |             |             |              |  |  |

| Horizon Tripods       | QL/SL 160A32                      | QL/SL 165ARD | QL/SL 180FGB | QL/SL 170W |  |  |  |
|-----------------------|-----------------------------------|--------------|--------------|------------|--|--|--|
| Material              | Aluminium                         | Aluminium    | Fibreglass   | Wood       |  |  |  |
| Fully Extended Length | 1.60m                             | 1.65m        | 1.83m        | 1.70m      |  |  |  |
| Retracted Length      | 0.95m                             | 1.02m        | 1.13m        | 1.07m      |  |  |  |
| Thread                | 5/8" or M16cm                     |              |              |            |  |  |  |
| Tripod Head Type      | Flat Type                         |              |              |            |  |  |  |
| Head Bore             | 58                                |              |              |            |  |  |  |
| Weight                | 3.2kg                             | 4.2kg        | 9.7kg        | 6.8kg      |  |  |  |
| Locking Device        | QL (quick lock) / SL (screw lock) |              |              |            |  |  |  |