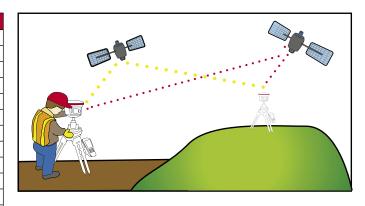

## The simple and effective KRONOS 100 GPS SYSTEM

The KRONOS L1 GPS System offers a lightweight, highly mobile GPS System which is built with simplicity and user-oriented features in mind. The KRONOS 100 is meant to be used for static survey work, offering users sub-centimeter accuracies with just a simple pre-operation set up.

The KRONOS L1 GPS system product features:

- 1. Lightweight and portable
- 2. Cable-free and convenient system hook up on pole
- 3. Stop and Go feature incorporated
- 4. Capable of sub-centimeter static survey
- 5. Intuitive data collection
- 6. Built in blunder detection
- 7. Features Manual or Intelligent mode operation