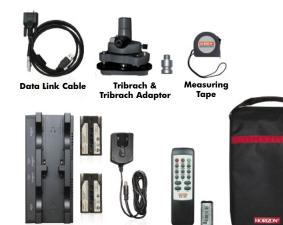

## **Standard Accessories for KRONOS 100**

Controller & Battery

| STATUS                                                  | LSTIME                                |
|---------------------------------------------------------|---------------------------------------|
| LONG 113.00'00.26"<br>LAT 023.00'00.45"<br>ALT 0000.000 | 08:00<br>RECTIME<br>000:00<br>FREEMEM |
| NAU MODE 2D                                             | 16368K                                |
| PDOP 0.0                                                | PDOPØ.Ø                               |
| FIXED 00                                                | A C                                   |
| VISIBLE 00                                              |                                       |

2 x Batteries, Charger & Adaptor

KRONOS 100 Carrying ase