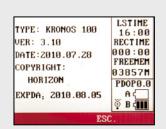

## **Standard Accessories for KRONOS 100**

Controller & Battery

| STATUS                                                  | LSTIME                                |
|---------------------------------------------------------|---------------------------------------|
| LONG 113.00'00.26"<br>LAT 023.00'00.45"<br>ALT 0000.000 | 08:00<br>RECTIME<br>000:00<br>FREEMEM |
| NAU MODE 2D                                             | 16368K                                |
| PDOP 0.0                                                | PDOPØ.Ø                               |
| FIXED 00                                                | A C                                   |
| VISIBLE 00                                              |                                       |